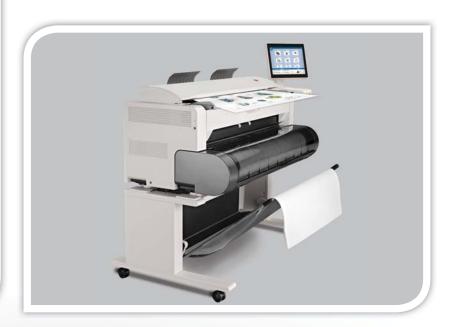

# KIP 770 COMPACT CONSOLE DESIGN

The KIP 770 is the highest value wide format Multi-Function system in the world. It sets new standards for professional quality at a breakthrough value/performance level.

# KIP 770 SYSTEM CONVENIENCE

The compact design of the KIP 770 provides front access to the touchscreen, auto roll paper loading, system operation & copy/print delivery.