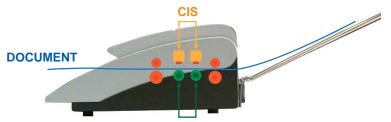

#### **KIP 770 Integrated CIS Scanning System**

The KIP 770 integrated large format scanner is a 24-bit, 36" / 914 mm wide full-color image capture system perfect for processing photographs, complex maps and AEC/CAD drawings. The CIS (Contact Image Sensor) scanning technology enables high-resolution, high-speed image capture with energy saving operation from a compact design.

**DOCUMENT HOLD** 

The KIP 770 integrated scanner features a support system to enhance feed reliability