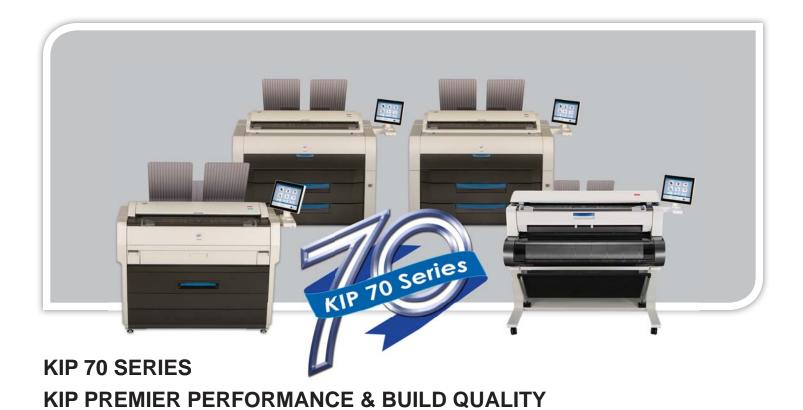

# KIP 770 Infinite Possibilities

# KIP 770 COMPACT CONSOLE DESIGN

The KIP 770 is the highest value wide format Multi-Function system in the world. It sets new standards for professional quality at a breakthrough value/performance level.

#### **KIP 770 Multi-Function Systems**

KIP 770 with front print delivery system

KIP 770 with front print delivery system plus optional integrated paper tray

For more information and queries contact: