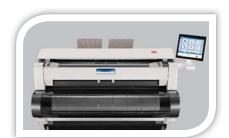

# KIP 770 COMPACT CONSOLE DESIGN

The KIP 770 is the highest value wide format Multi-Function system in the world. It sets new standards for professional quality at a breakthrough value/performance level.

#### **KIP 770 Multi-Function Systems**

KIP 770 with front print delivery system

KIP 770 with front print delivery system plus optional integrated paper tray

For more information and queries contact: