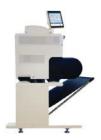

# KIP 770 COMPACT CONSOLE DESIGN

The KIP 770 is the highest value wide format Multi-Function system in the world. It sets new standards for professional quality at a breakthrough value/performance level.

# KIP 770 SYSTEM CONVENIENCE

The compact design of the KIP 770 provides front access to the touchscreen, auto roll paper loading, system operation & copy/print delivery.

#### **KIP 770 Multi-Function Systems**

KIP 770 with front print delivery system

KIP 770 with front print delivery system plus optional integrated paper tray

For more information and queries contact: