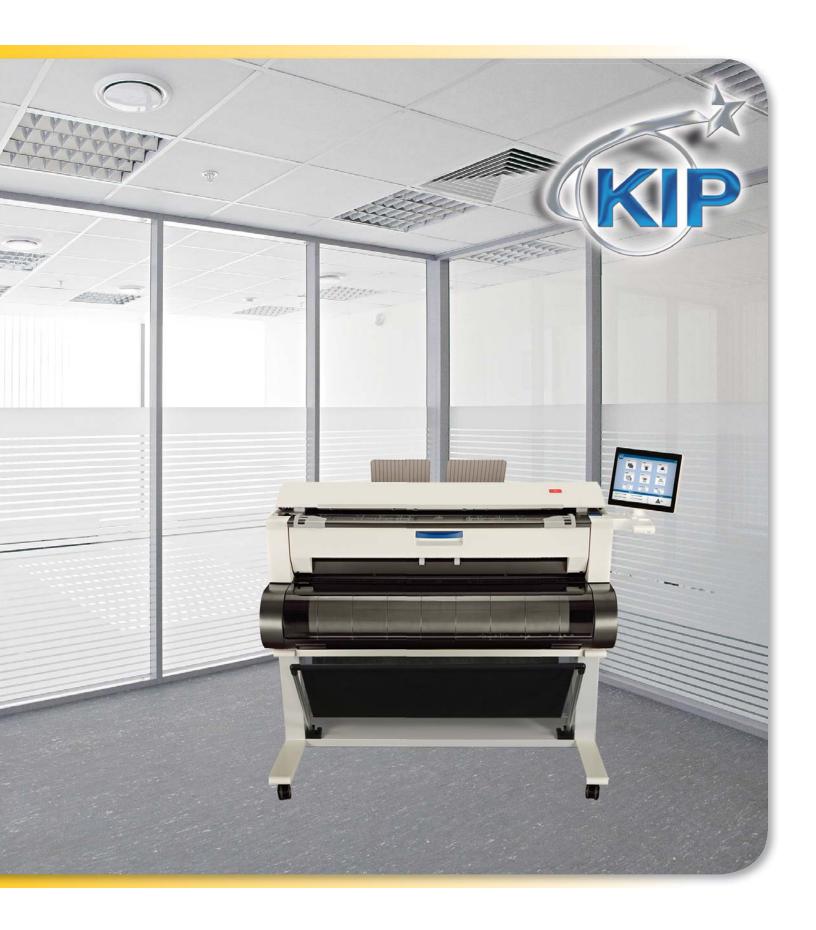

# KIP 770 COMPACT CONSOLE DESIGN

The KIP 770 is the highest value wide format Multi-Function system in the world. It sets new standards for professional quality at a breakthrough value/performance level.

# KIP 770 SYSTEM CONVENIENCE

The compact design of the KIP 770 provides front access to the touchscreen, auto roll paper loading, system operation & copy/print delivery.