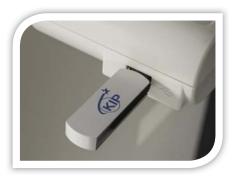

#### **Integrated USB Drives**

KIP 770 systems eliminate the need for additional PC hardware by printing documents directly from the touchscreen software. Integrated support for removable media such as standard USB drives provides the ability to securely print documents directly from a range of media formats.