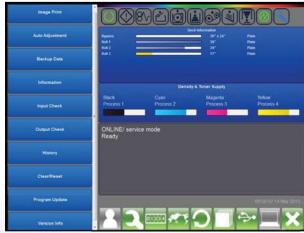

# **KIP Custom Media Manager**

The KIP Custom Media Manager is a graphic user interface that allows the operator to identify and customize names to a wide range of media types and the KIP System's specifications.

- Integrated with KIP Color plus Black & White Systems
- Automatically Adjust Systems Parameters
- · Descriptive Media Categories