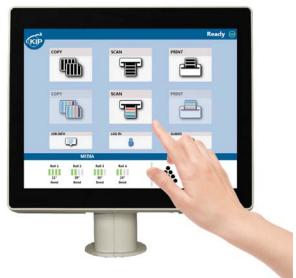

#### **Smart Multi-Touch Control**

- 12" Smart Multi-Touch Display
- Touch Simplicity: Swipe, Rotate, Pinch, Spread & Tap
- · Intuitive, Tablet Style Touch Controls
- · Uniform Operations for Improved Experience
- · Walk-Up Operator Convenience
- · High Demand Productivity
- · View and Print Area of Interest