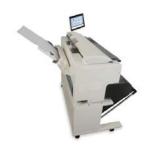

# KIP 770 COMPACT CONSOLE DESIGN

The KIP 770 is the highest value wide format Multi-Function system in the world. It sets new standards for professional quality at a breakthrough value/performance level.

# KIP 770 SYSTEM CONVENIENCE

The compact design of the KIP 770 provides front access to the touchscreen, auto roll paper loading, system operation & copy/print delivery.

#### **KIP 770 Multi-Function Systems**

KIP 770 with front print delivery system

KIP 770 with front print delivery system plus optional integrated paper tray

For more information and queries contact: