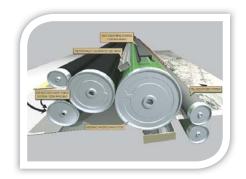

# KIP 770 Print Production

#### 600 x 1800 dpi - High Resolution

KIP Systems feature crisp, 600 x 1800 dpi printing for sharper details and extremely smooth grayscales. This higher resolution allows the system to enhance curves, diagonal lines and arcs by smoothing out line edges with excellent precision.

#### **Consistent Print Quality**

KIP Systems deliver solid blacks, smooth grayscale and uniform print quality from the first to the last page of a print job. Advanced technologies including automatic environmental adjustments and contact-based developer units keep your print quality on track through seasonal climate changes.