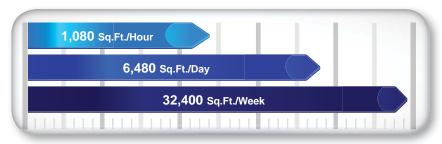

pread & Tap
- · Intuitive, Tablet Style Touch Controls
- · Uniform Operations for Improved Experience
- · Walk-Up Operator Convenience
- · High Demand Productivity
- · View and Print Area of Interest

# KIP 770 COMPACT CONSOLE DESIGN

The KIP 770 is the highest value wide format Multi-Function system in the world. It sets new standards for professional quality at a breakthrough value/performance level.



#### **System Features**

- Single footprint configuration
- Color touch controls
- Front print delivery system
- 1 integrated media roll
- 3 'D' size prints per minute
- 600 X 1800 dpi printing

- High definition print technology
- · Print from & scan to the cloud
- CIS scanning technology with Real-Time Thresholding Technology
- Smart eco<sup>2</sup> design

# KIP 770 Print Production





#### **Integrated USB Drives**

KIP 770 systems eliminate the need for additional PC hardware by printing documents directly from the touchscreen software. Integrated support for removable media such as standard USB drives provides the ability to securely print documents directly from a range of media formats.

# BUILT for the workgroup, DESIGNED FOR THE individual.

# KIP 770 SYSTEM CONVENIENCE

The compact design of the KIP 770 provides front access to the touchscreen, auto roll paper loading, system operation & copy/print delivery.



# KIP 770 PAPER VERSATILITY

Paper tray for standard sizes up to 18" x 24"/420 mm x 594 mm extends the range of print sizes that can be produced without switching rolls.

#### **Paper Tray Page Sizes**



8.5x11 9x12 11x17 12x18 17x22 18x24

#### **Pap