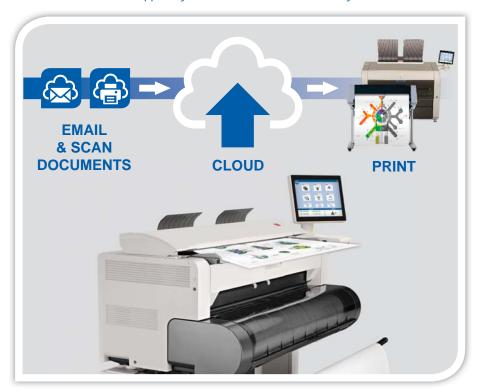

#### **System Features**

- Single footprint configuration
- Color touch controls
- Front print delivery system
- 1 integrated media roll
- 3 'D' size prints per minute
- 600 X 1800 dpi printing

- High definition print technology
- · Print from & scan to the cloud
- CIS scanning technology with Real-Time Thresholding Technology
- Smart eco<sup>2</sup> design

#### **Integrated USB Drives**

KIP 770 systems eliminate the need for additional PC hardware by printing documents directly from the touchscreen software. Integrated support for removable media such as standard USB drives provides the ability to securely print documents directly from a range of media formats.