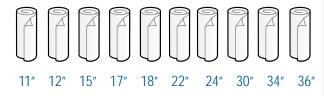

# KIP 770 PAPER VERSATILITY

Paper tray for standard sizes up to 18" x 24"/420 mm x 594 mm extends the range of print sizes that can be produced without switching rolls.

#### **Paper Tray Page Sizes**

8.5x11 9x12 11x17 12x18 17x22 18x24

#### **Paper Roll Page Sizes**

#### **Media Capacity**

The automated paper loading of the KIP 770 accepts up to a 500 foot roll of media (2"/52 mm or 3"/76 mm core) up to 36"/914 mm wide.

**Auto Media Loading** 