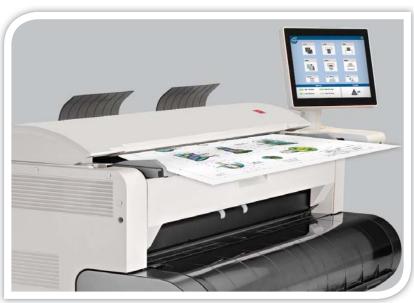

#### **KIP 770 Integrated CIS Scanning System**

The KIP 770 integrated large format scanner is a 24-bit, 36" / 914 mm wide full-color image capture system perfect for processing photographs, complex maps and AEC/CAD drawings. The CIS (Contact Image Sensor) scanning technology enables high-resolution, high-speed image capture with energy saving operation from a compact design.

**DOCUMENT HOLD** 

The KIP 770 integrated scanner features a support system to enhance feed reliability